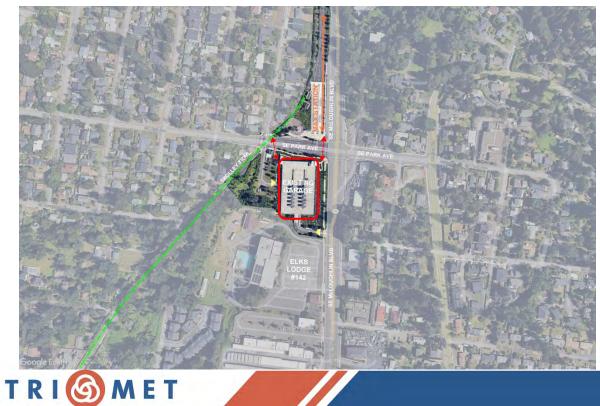

#### Park Avenue Garage Expansion Project Update



#### OAK GROVE COMMUNITY COUNCIL – 02/28/2024



# Vicinity map



# **Current Schedule**

- Design
  - Completed
- Construction
  - Early March 2024 spring 2025



## **Construction: Typical Hours**

- Most work will happen
  - Between 7 am and 4 pm Monday-Friday



# **Construction: Driveways**

- Garage will remain open for most of the project
- What to expect
  - Enter and exit the garage from the SE Park Ave driveway.
  - Entrance off of SE McLoughlin Blvd will be closed during project.
  - Planned work next month will require parking to be temporarily reduced. Information about SE Tacoma Park & Ride will be posted when this occurs.



### **Construction: Elevator**

- The elevator will be expanded to the additional floors.
- What to expect
  - The elevator will be temporarily closed while it is extended.
  - Ramp on the east side of building will