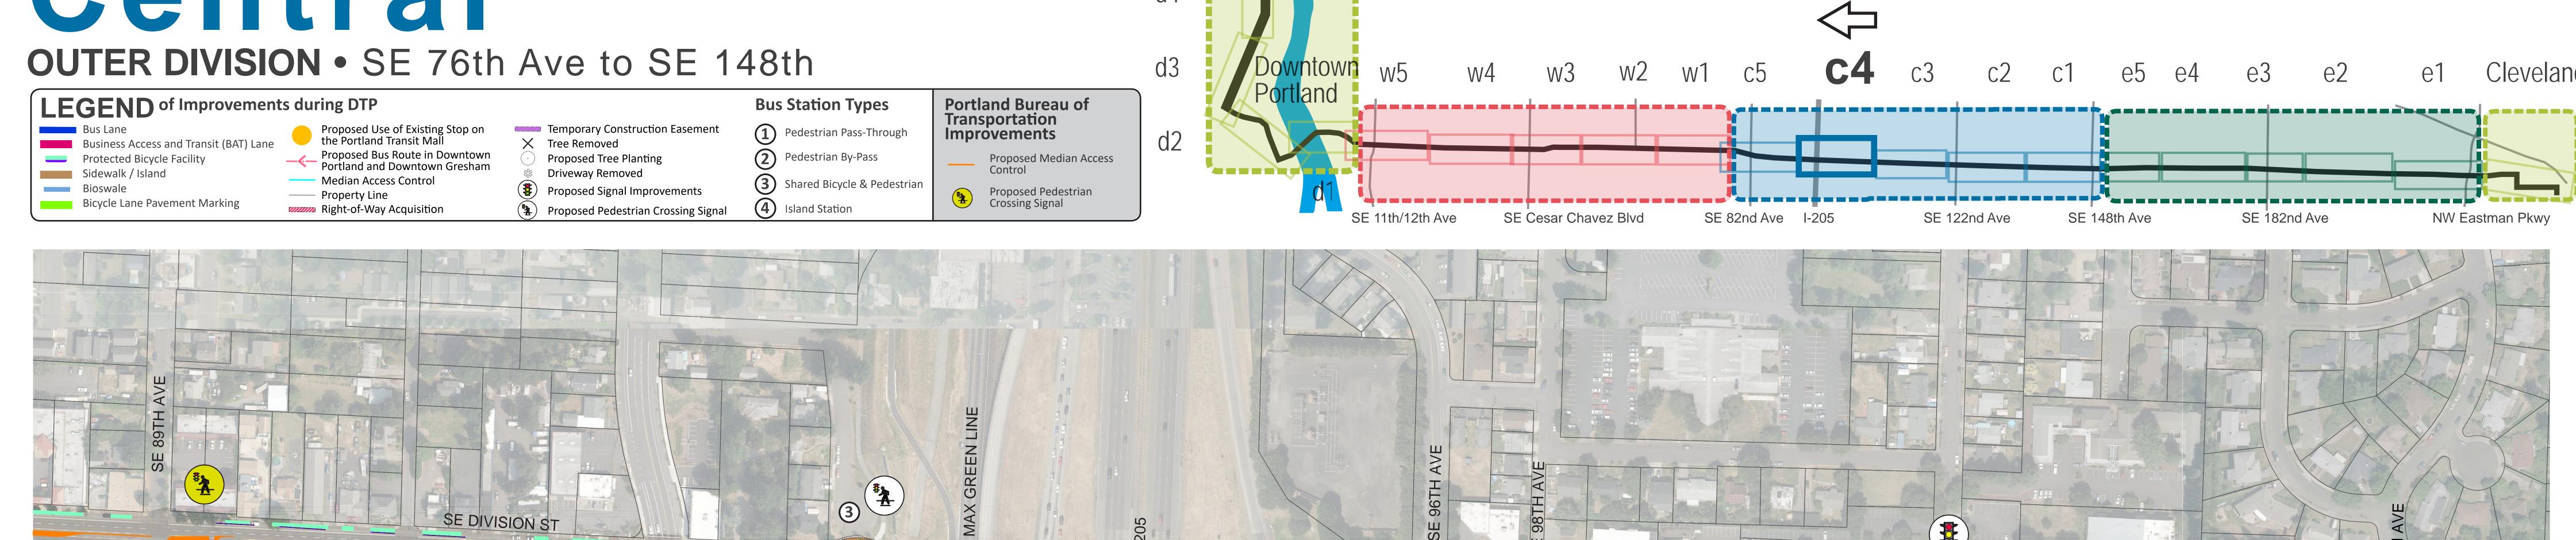

OUTER DIVISION • SE 76th Ave to SE 148th

Proposed Use of Existing Stop on the Portland Transit Mall

### LEGEND of Improvements during DTP

Business Access and Transit (BAT) Lane Protected Bicycle Facility

Proposed Bus Route in Downtown Portland and Downtown Gresham Sidewalk / Island Median Access Control Bicycle Lane Pavement Marking Right-of-Way Acquisition

### **Bus Station Types**

(4) Island Station

Temporary Construction Easement

**Proposed Signal Improvements** 

Proposed Pedestrian Crossing Signa

Proposed Tree Planting

**Driveway Removed** 

X Tree Removed

Portland Bureau of Transportation Improvements 1 Pedestrian Pass-Through

2 Pedestrian By-Pass 3 Shared Bicycle & Pedestrian

Proposed Median Access Control Proposed Pedestrian Crossing Signal