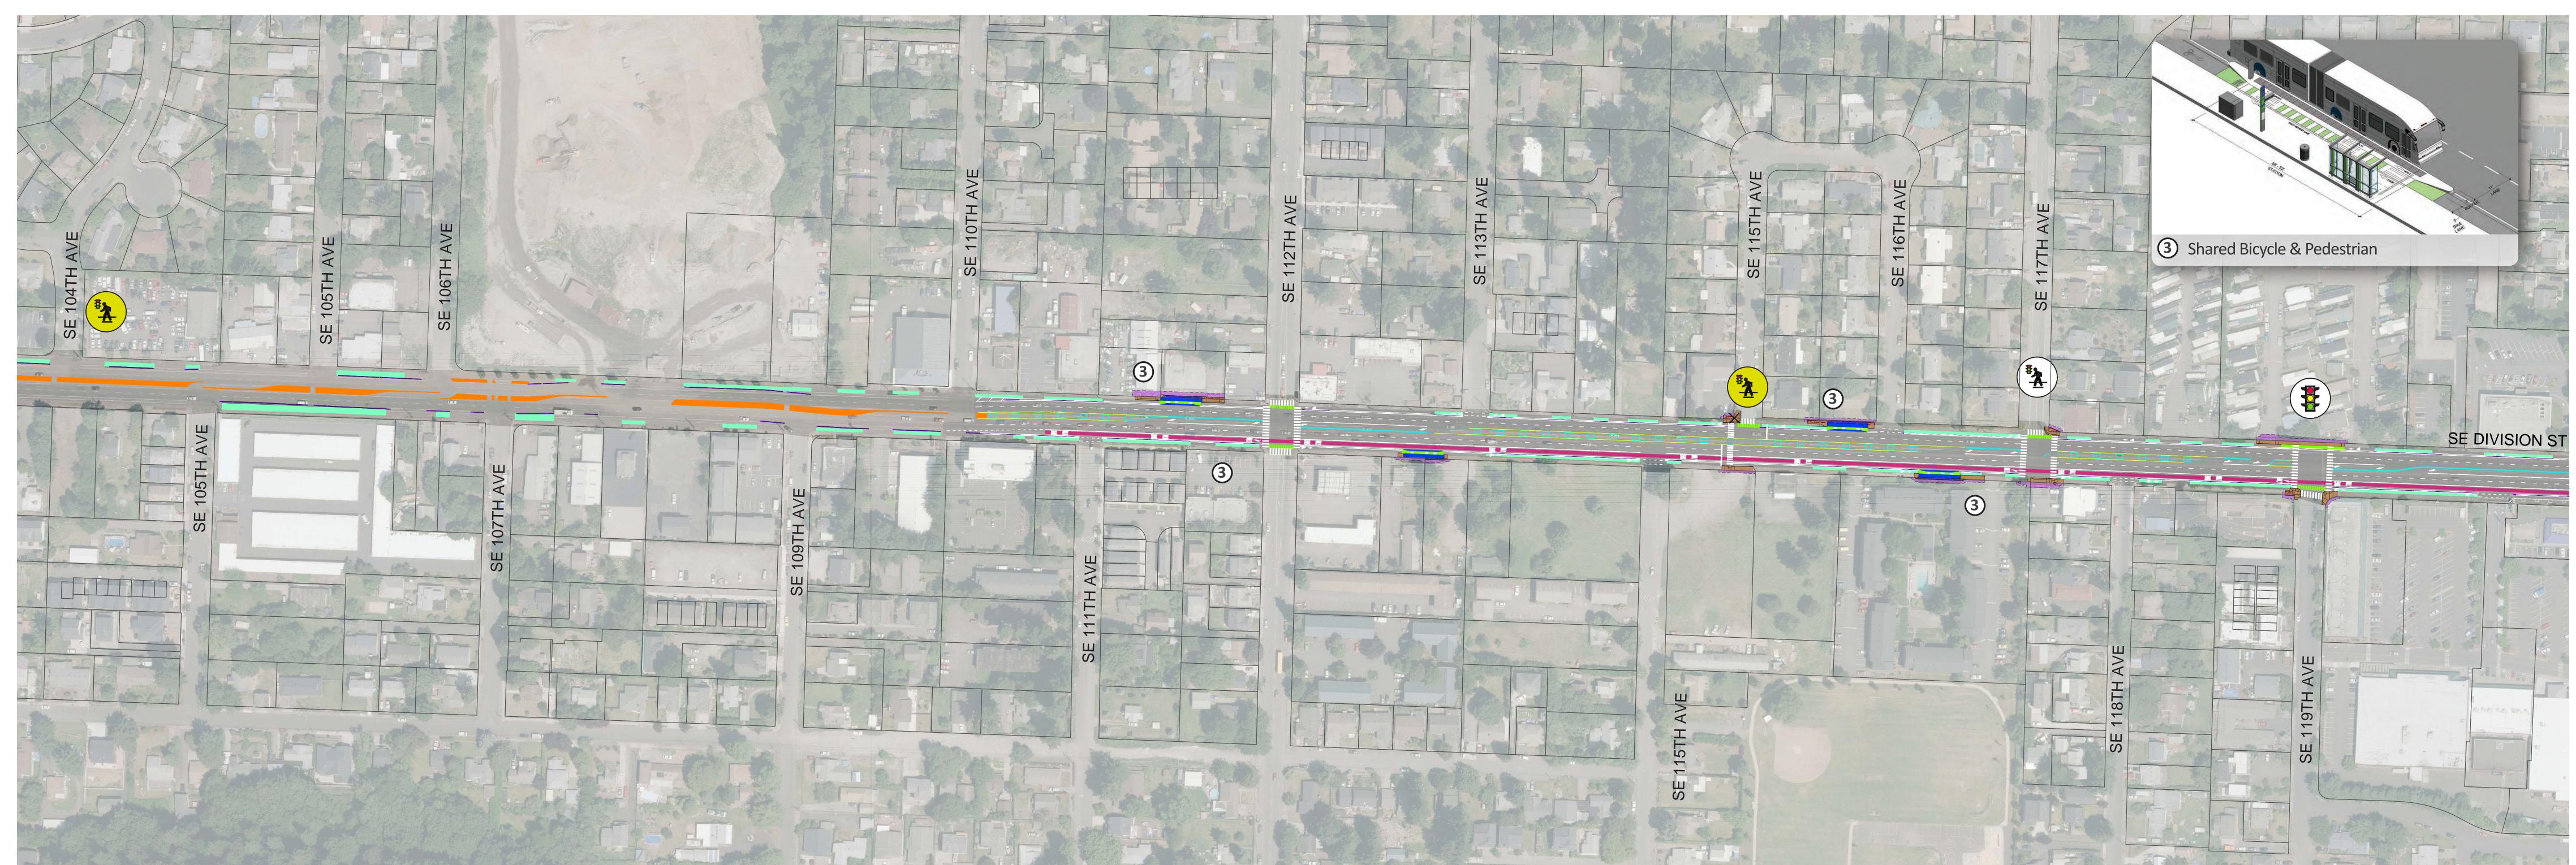

Portland Bureau of Transportation Improvements 1 Pedestrian Pass-Through

2 Pedestrian By-Pass 3 Shared Bicycle & Pedestrian

Proposed Median Access Control Proposed Pedestrian Crossing Signal