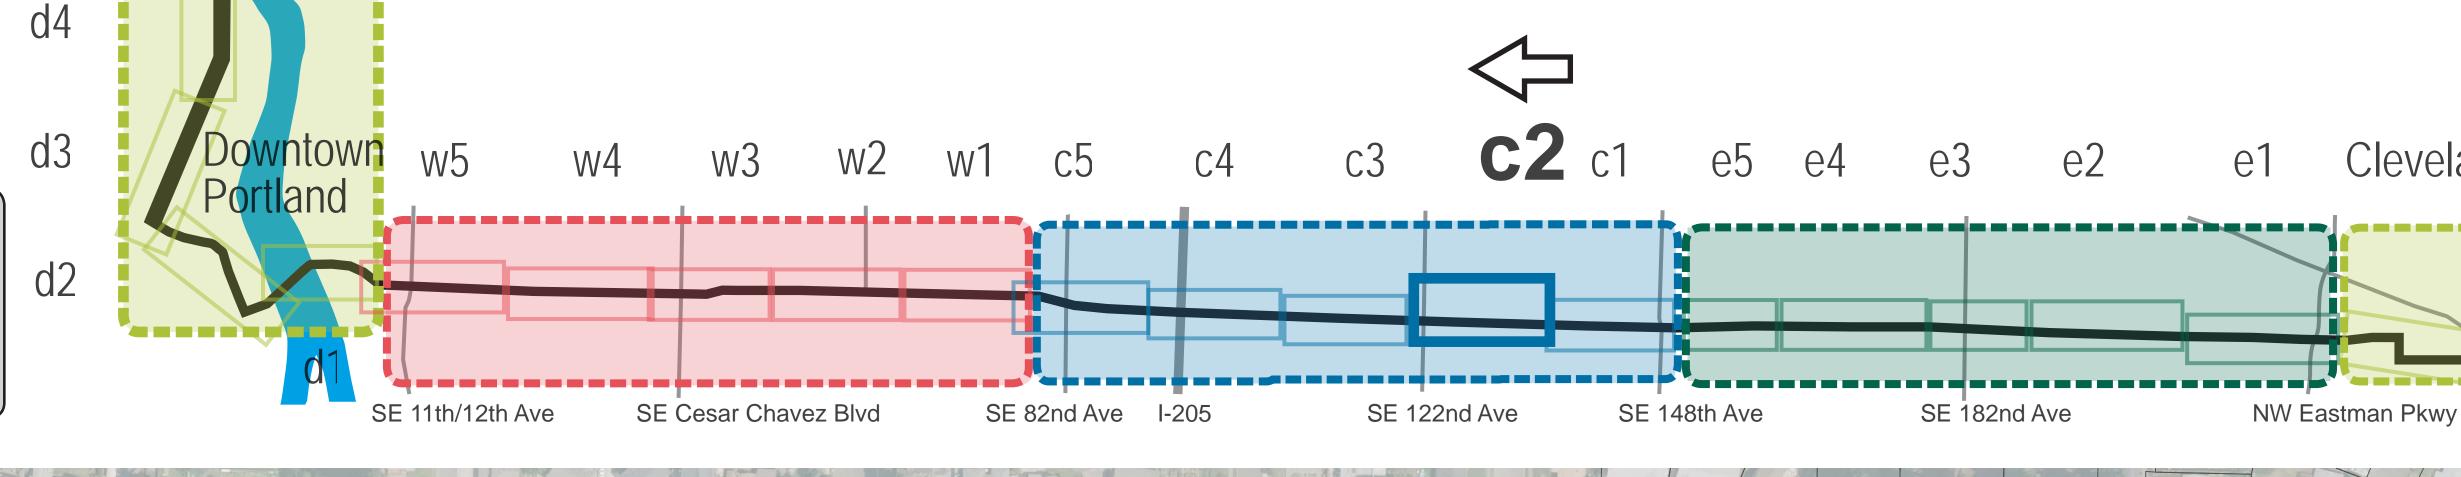

OUTER DIVISION • SE 76th Ave to SE 148th

Proposed Use of Existing Stop on the Portland Transit Mall

### OUTER DIVISION • SE 76th Ave to SE 148th **LEGEND** of Improvements during DTP **Bus Station Types** Temporary Construction Easement 1 Pedestrian Pass-Through Proposed Use of Existing Stop on the Portland Transit Mall Business Access and Transit (BAT) Lane X Tree Removed Proposed Bus Route in Downtown Portland and Downtown Gresham 2 Pedestrian By-Pass Protected Bicycle Facility Proposed Tree Planting Sidewalk / Island **Driveway Removed**

### OUTER DIVISION • SE 76th Ave to SE 148th Portland Bureau of Transportation Improvements **LEGEND** of Improvements during DTP **Bus Station Types** Temporary Construction Easement 1 Pedestrian Pass-Through Proposed Use of Existing Stop on the Portland Transit Mall Business Access and Transit (BAT) Lane X Tree Removed Proposed Bus Route in Downtown Portland and Downtown Gresham 2 Pedestrian By-Pass Proposed Median Access Control Protected Bicycle Facility Proposed Tree Planting Sidewalk / Island **Driveway Removed** Median Access Control 3 Shared Bicycle & Pedestrian Bioswale Proposed Pedest Crossing Signal **Proposed Signal Improvements** Proposed Pedestrian Bicycle Lane Pavement Marking 4 Island Station Right-of-Way Acquisition ( Proposed Pedestrian Crossing Signa SE 82nd Ave I-205 SE Cesar Chavez Blvd SE 122nd Ave