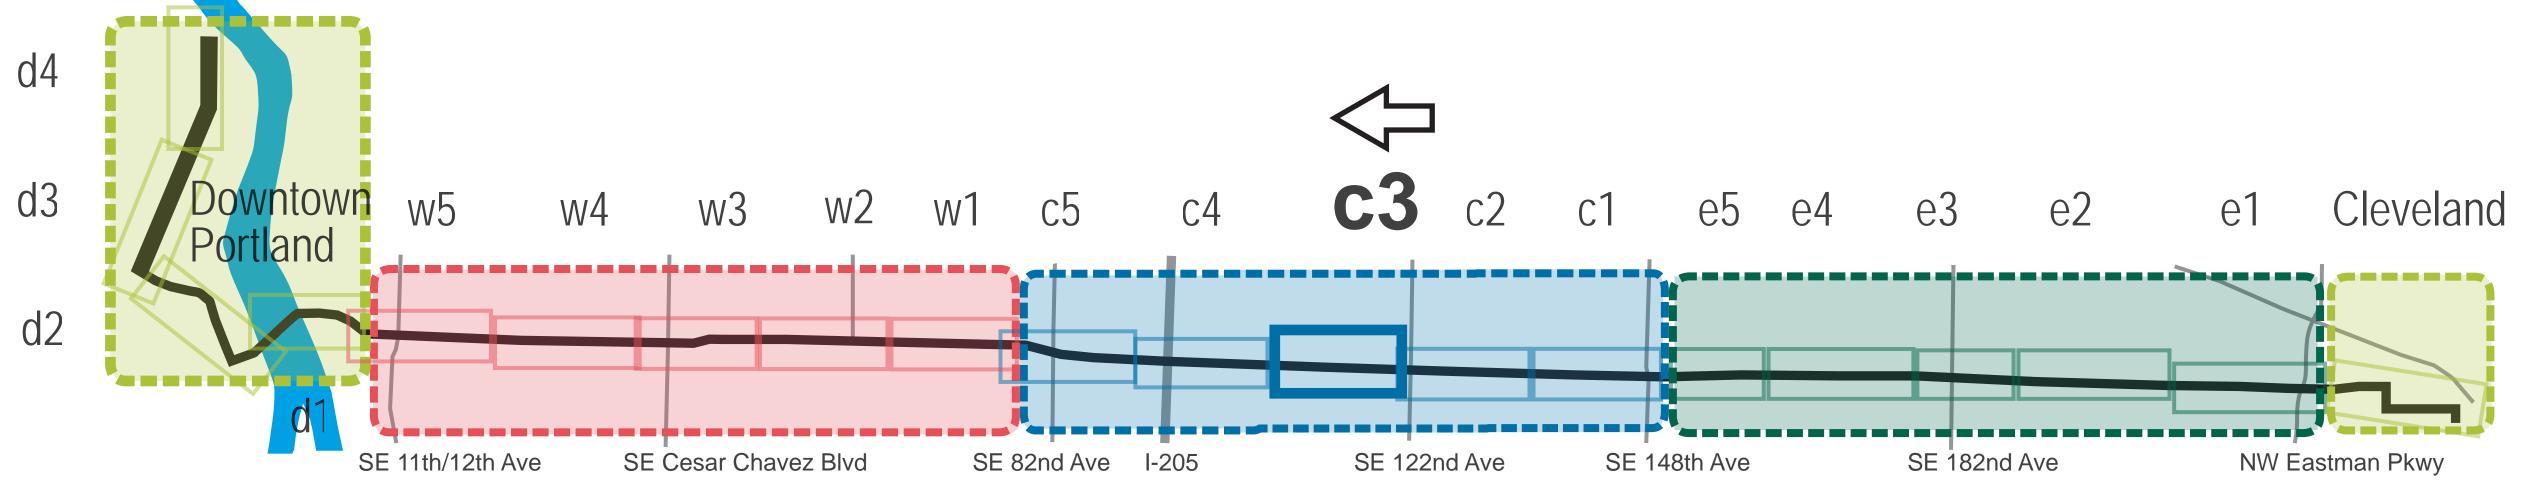

OUTER DIVISION • SE 76th Ave to SE 148th

Proposed Use of Existing Stop on the Portland Transit Mall

### OUTER DIVISION • SE 76th Ave to SE 148th Portland Bureau of Transportation Improvements **LEGEND** of Improvements during DTP **Bus Station Types** Temporary Construction Easement 1 Pedestrian Pass-Through Proposed Use of Existing Stop on the Portland Transit Mall Business Access and Transit (BAT) Lane X Tree Removed Proposed Bus Route in Downtown Portland and Downtown Gresham 2 Pedestrian By-Pass Proposed Median Access Control Protected Bicycle Facility Proposed Tree Planting Sidewalk / Island **Driveway Removed** Median Access Control 3 Shared Bicycle & Pedestrian Bioswale Proposed Pedest Crossing Signal **Proposed Signal Improvements** Proposed Pedestrian Bicycle Lane Pavement Marking 4 Island Station Right-of-Way Acquisition ( Proposed Pedestrian Crossing Signa SE 82nd Ave I-205 SE Cesar Chavez Blvd SE 122nd Ave

NW Eastman Pkwy

SE 182nd Ave