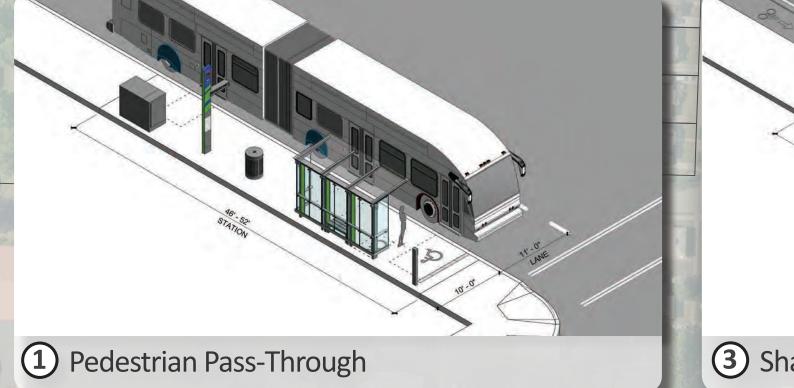

Portland Bureau of Transportation Improvements 1 Pedestrian Pass-Through

2 Pedestrian By-Pass 3 Shared Bicycle & Pedestrian

Proposed Median Access Control Proposed Pedestrian Crossing Signal

Median Access Control

Right-of-Way Acquisition

Portland Bureau of Transportation Improvements

Proposed Pedestrian Crossing Signal

3 Shared Bicycle & Pedestrian

**Proposed Signal Improvements** 

Proposed Pedestrian Crossing Signa