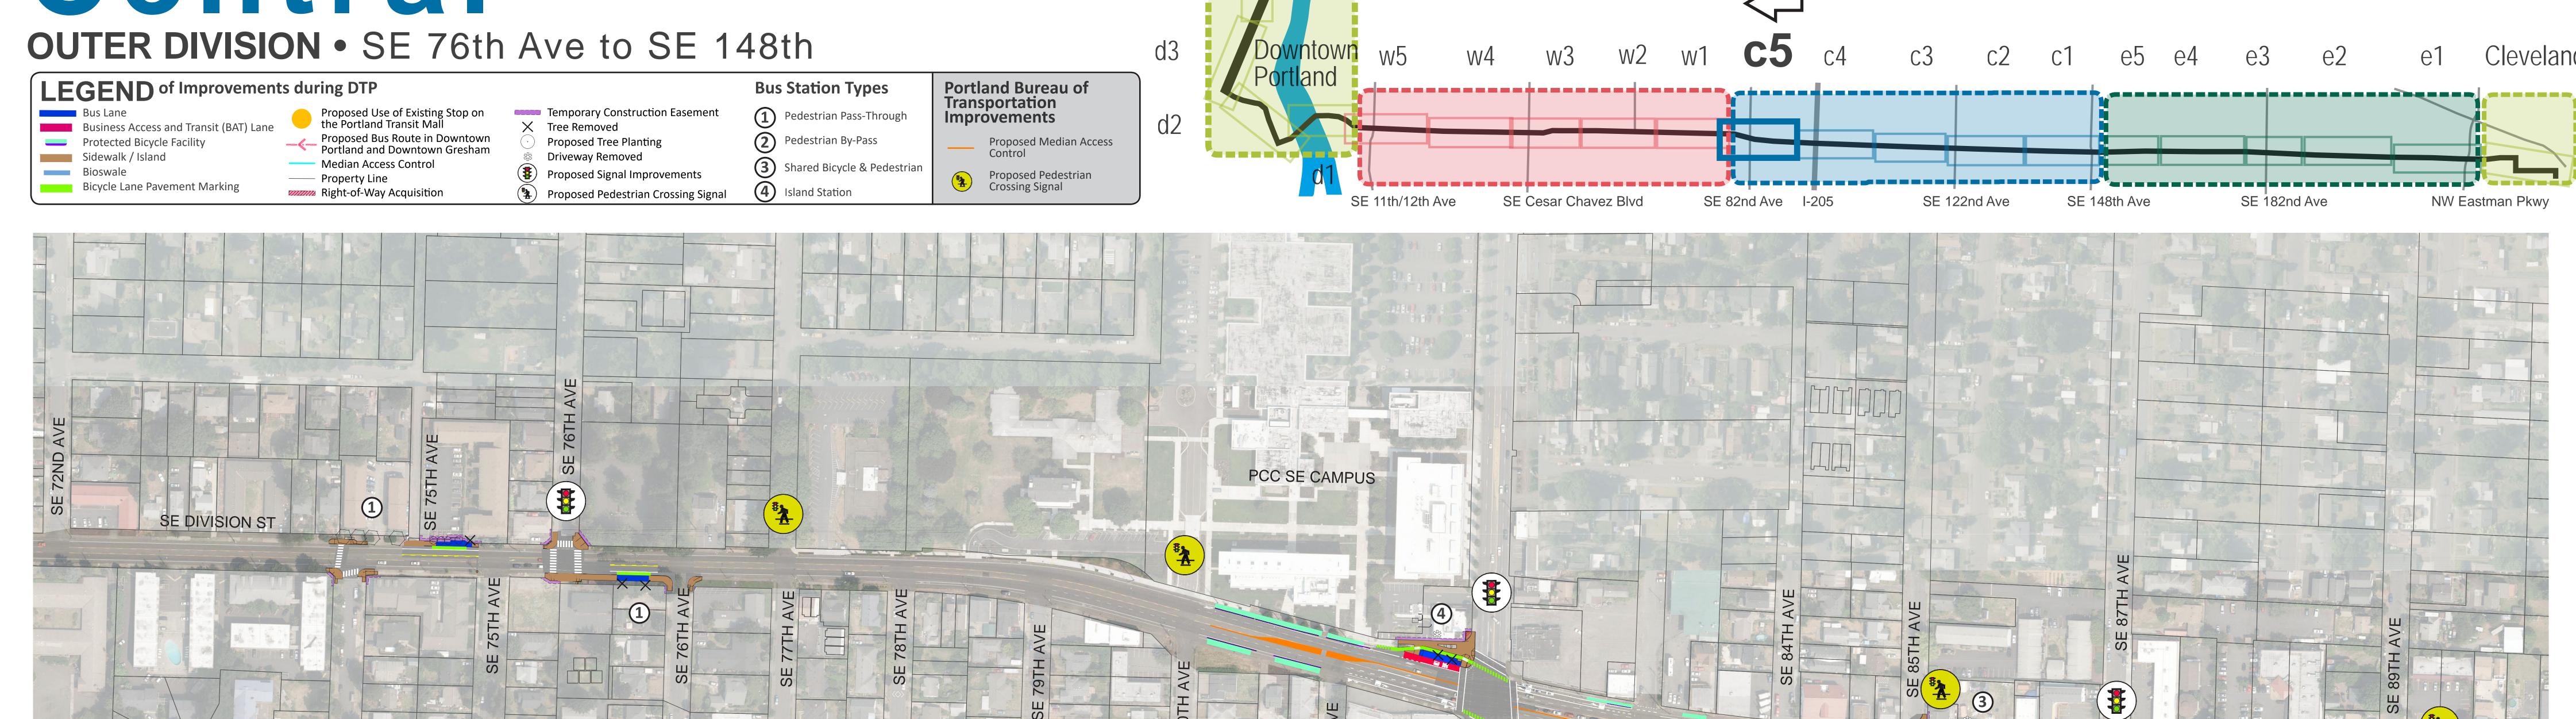

OUTER DIVISION • SE 76th Ave to SE 148th

Proposed Use of Existing Stop on the Portland Transit Mall

### LEGEND of Improvements during DTP

Business Access and Transit (BAT) Lane Protected Bicycle Facility

Proposed Bus Route in Downtown Portland and Downtown Gresham Sidewalk / Island Median Access Control Bicycle Lane Pavement Marking Right-of-Way Acquisition

### **Bus Station Types**

(4) Island Station

Temporary Construction Easement

**Proposed Signal Improvements** 

Proposed Pedestrian Crossing Signa

Proposed Tree Planting

**Driveway Removed** 

X Tree Removed

Portland Bureau of Transportation Improvements 1 Pedestrian Pass-Through

2 Pedestrian By-Pass 3 Shared Bicycle & Pedestrian

Proposed Median Access Control Proposed Pedestrian Crossing Signal

### OUTER DIVISION • SE 76th Ave to SE 148th **LEGEND** of Improvements during DTP **Bus Station Types** Temporary Construction Easement 1 Pedestrian Pass-Through Proposed Use of Existing Stop on the Portland Transit Mall Business Access and Transit (BAT) Lane X Tree Removed Proposed Bus Route in Downtown Portland and Downtown Gresham 2 Pedestrian By-Pass Protected Bicycle Facility Proposed Tree Planting Sidewalk / Island **Driveway Removed**

Median Access Control

Right-of-Way Acquisition

Portland Bureau of Transportation Improvements

Proposed Pedestrian Crossing Signal

3 Shared Bicycle & Pedestrian

**Proposed Signal Improvements** 

Proposed Pedestrian Crossing Signa

Proposed Median Access Control

Bioswale

Bicycle Lane Pavement Marking

### OUTER DIVISION • SE 76th Ave to SE 148th Portland Bureau of Transportation Improvements **LEGEND** of Improvements during DTP **Bus Station Types** Temporary Construction Easement 1 Pedestrian Pass-Through Proposed Use of Existing Stop on the Portland Transit Mall Business Access and Transit (BAT) Lane X Tree Removed Proposed Bus Route in Downtown Portland and Downtown Gresham 2 Pedestrian By-Pass Proposed Median Access Control Protected Bicycle Facility Proposed Tree Planting Sidewalk / Island **Driveway Removed** Median Access Control 3 Shared Bicycle & Pedestrian Bioswale Proposed Pedest Crossing Signal **Proposed Signal Improvements** Proposed Pedestrian Bicycle Lane Pavement Marking 4 Island Station Right-of-Way Acquisition ( Proposed Pedestrian Crossing Signa SE 82nd Ave I-205 SE Cesar Chavez Blvd SE 122nd Ave