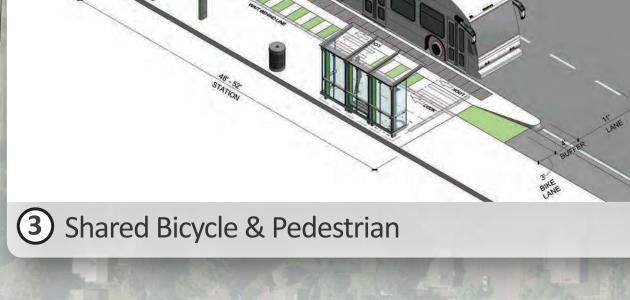

Portland Bureau of Transportation Improvements 1 Pedestrian Pass-Through

2 Pedestrian By-Pass 3 Shared Bicycle & Pedestrian

Proposed Median Access Control Proposed Pedestrian Crossing Signal

Median Access Control

Right-of-Way Acquisition

Portland Bureau of Transportation Improvements

Proposed Pedestrian Crossing Signal

3 Shared Bicycle & Pedestrian

**Proposed Signal Improvements** 

Proposed Pedestrian Crossing Signa