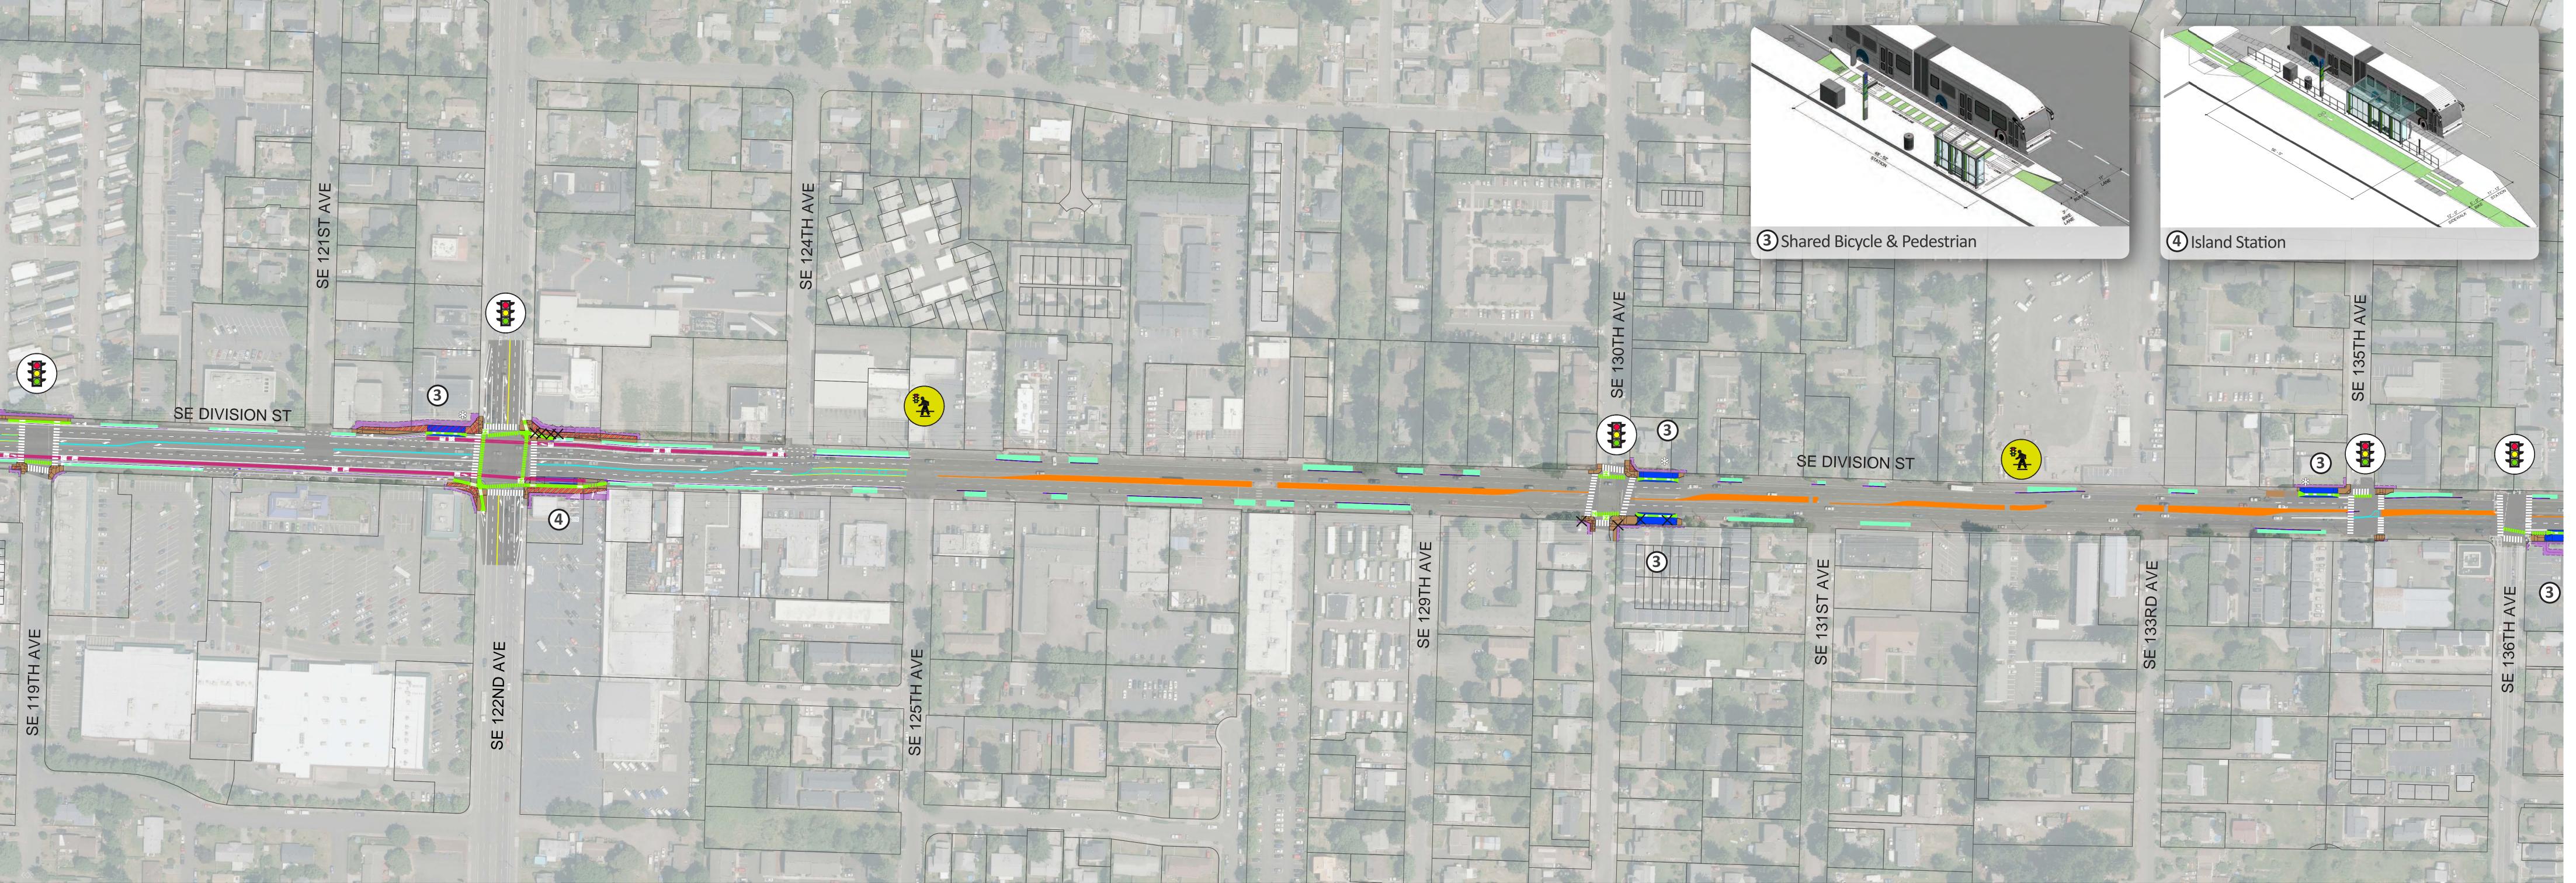

OUTER DIVISION • SE 76th Ave to SE 148th

Proposed Use of Existing Stop on the Portland Transit Mall

### LEGEND of Improvements during DTP

Business Access and Transit (BAT) Lane Protected Bicycle Facility

Proposed Bus Route in Downtown Portland and Downtown Gresham Sidewalk / Island Median Access Control Bicycle Lane Pavement Marking Right-of-Way Acquisition

### **Bus Station Types**

(4) Island Station

Temporary Construction Easement

**Proposed Signal Improvements** 

Proposed Pedestrian Crossing Signa

Proposed Tree Planting

**Driveway Removed** 

X Tree Removed

Portland Bureau of Transportation Improvements 1 Pedestrian Pass-Through

2 Pedestrian By-Pass 3 Shared Bicycle & Pedestrian

Proposed Median Access Control Proposed Pedestrian Crossing Signal

### OUTER DIVISION • SE 76th Ave to SE 148th **LEGEND** of Improvements during DTP **Bus Station Types** Temporary Construction Easement 1 Pedestrian Pass-Through Proposed Use of Existing Stop on the Portland Transit Mall Business Access and Transit (BAT) Lane X Tree Removed Proposed Bus Route in Downtown Portland and Downtown Gresham 2 Pedestrian By-Pass Protected Bicycle Facility Proposed Tree Planting Sidewalk / Island **Driveway Removed**

Median Access Control

Right-of-Way Acquisition

Portland Bureau of Transportation Improvements

Proposed Pedestrian Crossing Signal

3 Shared Bicycle & Pedestrian

**Proposed Signal Improvements** 

Proposed Pedestrian Crossing Signa

Proposed Median Access Control

Bioswale

Bicycle Lane Pavement Marking

### OUTER DIVISION • SE 76th Ave to SE 148th Portland Bureau of Transportation Improvements **LEGEND** of Improvements during DTP **Bus Station Types** Temporary Construction Easement 1 Pedestrian Pass-Through Proposed Use of Existing Stop on the Portland Transit Mall Business Access and Transit (BAT) Lane X Tree Removed Proposed Bus Route in Downtown Portland and Downtown Gresham 2 Pedestrian By-Pass Proposed Median Access Control Protected Bicycle Facility Proposed Tree Planting Sidewalk / Island **Driveway Removed** Median Access Control 3 Shared Bicycle & Pedestrian Bioswale Proposed Pedest Crossing Signal **Proposed Signal Improvements** Proposed Pedestrian Bicycle Lane Pavement Marking 4 Island Station Right-of-Way Acquisition ( Proposed Pedestrian Crossing Signa SE 82nd Ave I-205 SE Cesar Chavez Blvd SE 122nd Ave