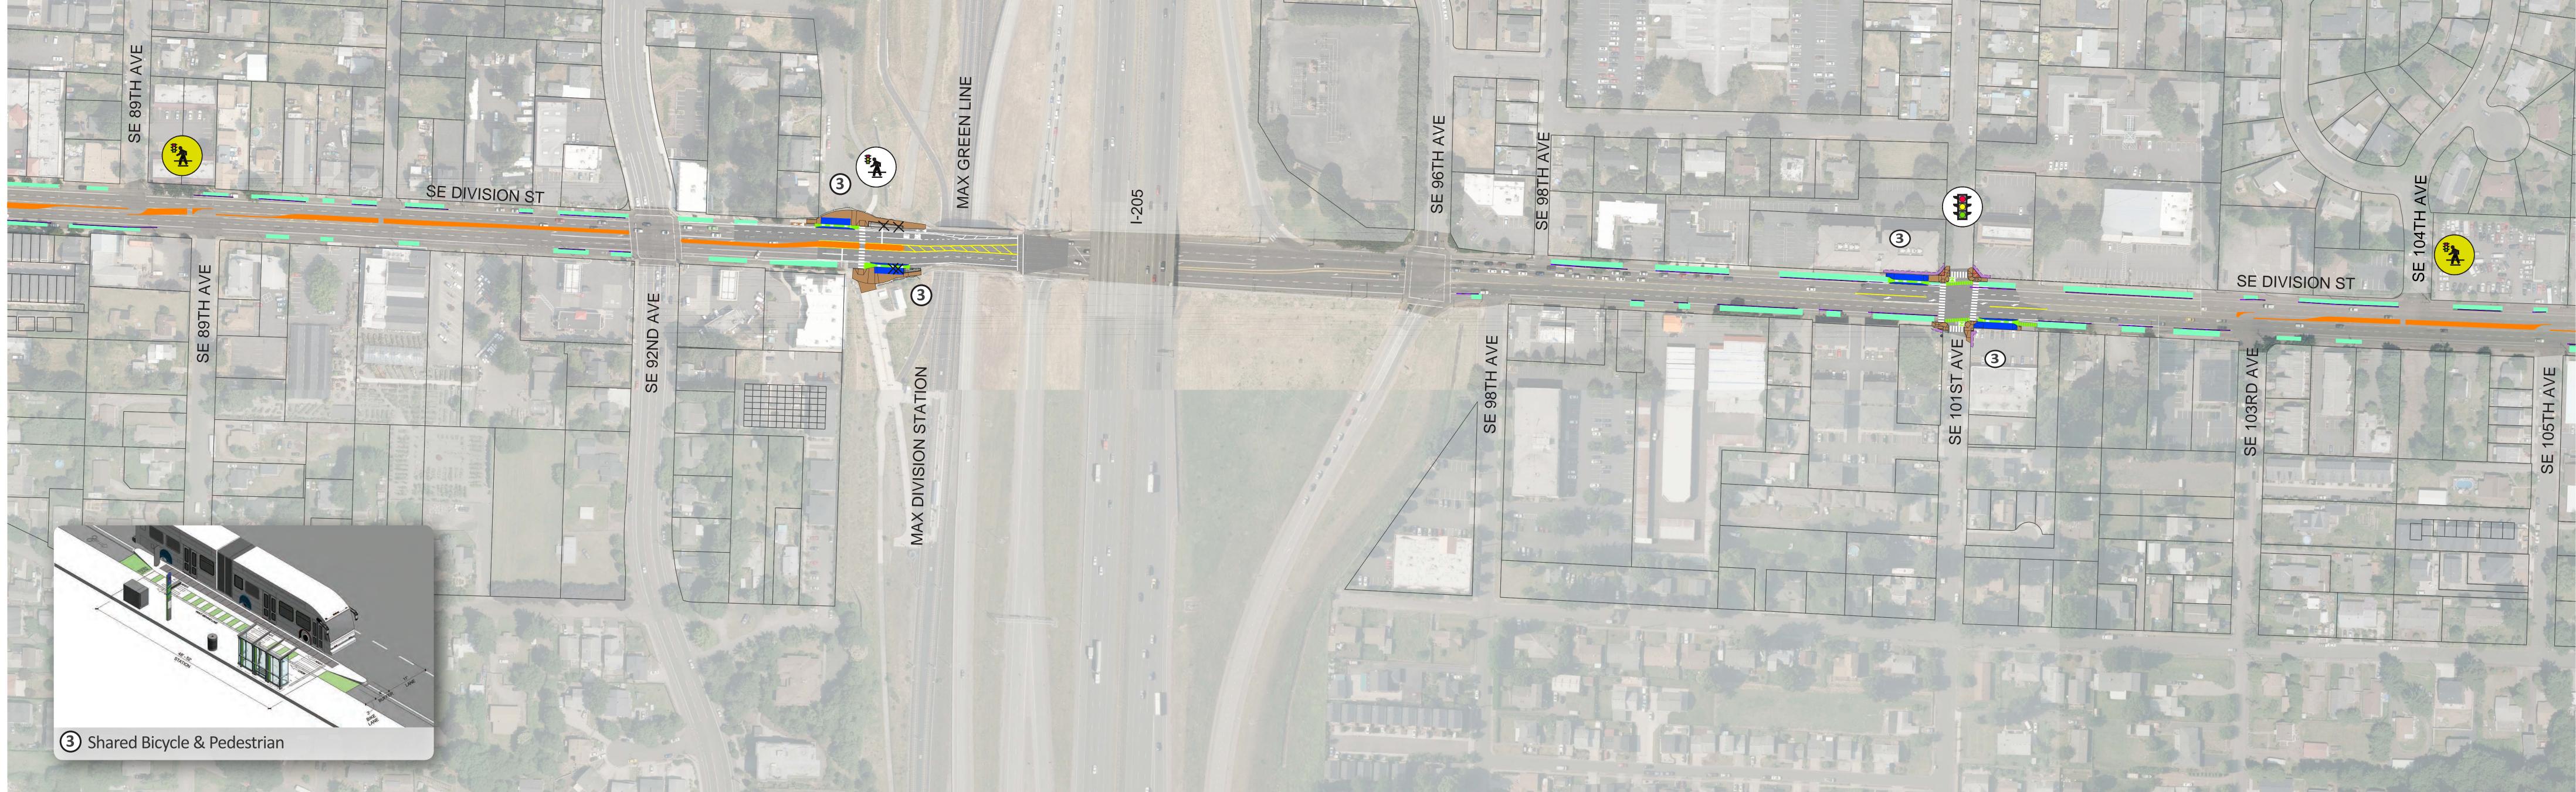

OUTER DIVISION • SE 76th Ave to SE 148th

Proposed Use of Existing Stop on the Portland Transit Mall

### LEGEND of Improvements during DTP

Business Access and Transit (BAT) Lane Protected Bicycle Facility

Proposed Bus Route in Downtown Portland and Downtown Gresham Sidewalk / Island Median Access Control Bicycle Lane Pavement Marking Right-of-Way Acquisition

### **Bus Station Types**

(4) Island Station

Temporary Construction Easement

**Proposed Signal Improvements** 

Proposed Pedestrian Crossing Signa

Proposed Tree Planting

**Driveway Removed** 

X Tree Removed

Portland Bureau of Transportation Improvements 1 Pedestrian Pass-Through

2 Pedestrian By-Pass 3 Shared Bicycle & Pedestrian

Proposed Median Access Control Proposed Pedestrian Crossing Signal