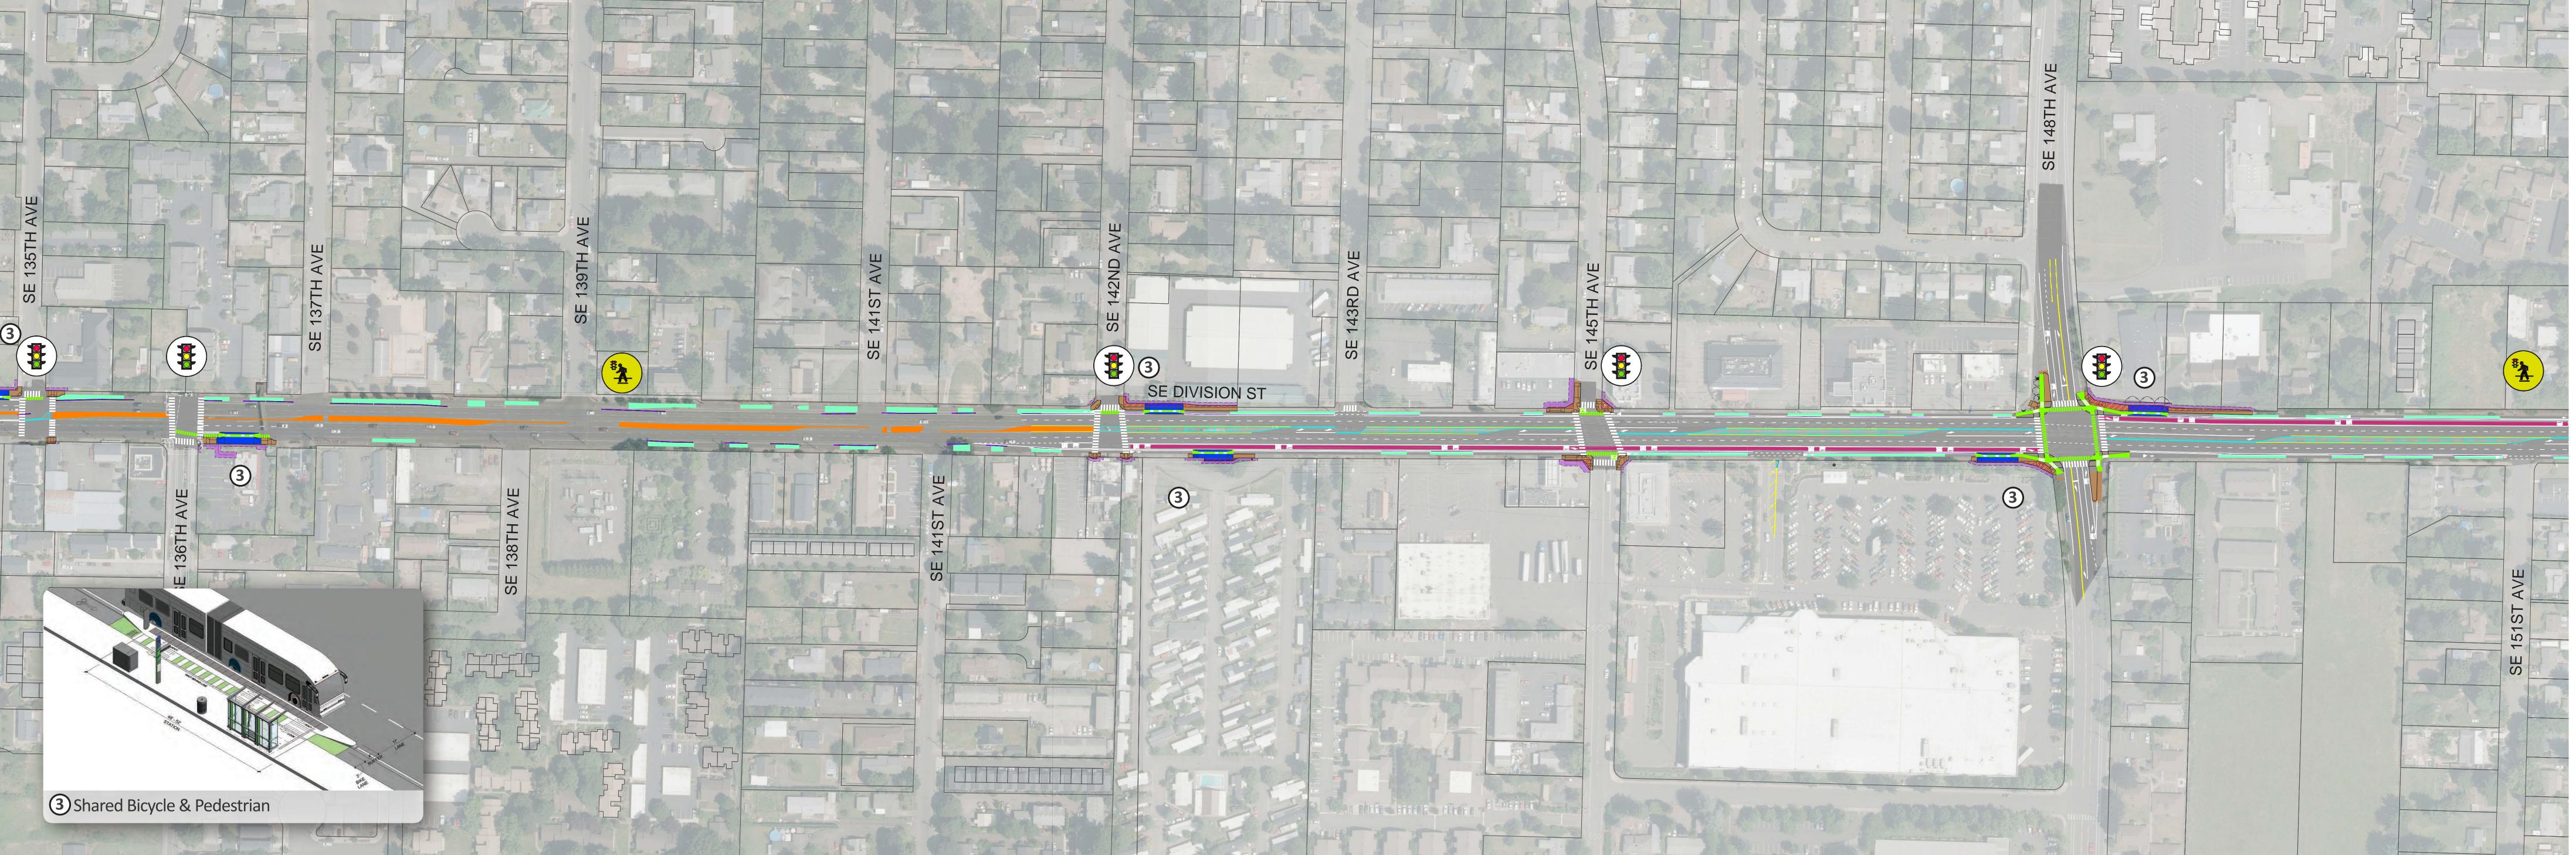

OUTER DIVISION • SE 76th Ave to SE 148th

Proposed Use of Existing Stop on the Portland Transit Mall

### LEGEND of Improvements during DTP

Business Access and Transit (BAT) Lane Protected Bicycle Facility

Proposed Bus Route in Downtown Portland and Downtown Gresham Sidewalk / Island Median Access Control Bicycle Lane Pavement Marking Right-of-Way Acquisition

### **Bus Station Types**

(4) Island Station

Temporary Construction Easement

**Proposed Signal Improvements** 

Proposed Pedestrian Crossing Signa

Proposed Tree Planting

**Driveway Removed** 

X Tree Removed

Portland Bureau of Transportation Improvements 1 Pedestrian Pass-Through

2 Pedestrian By-Pass 3 Shared Bicycle & Pedestrian

Proposed Median Access Control Proposed Pedestrian Crossing Signal

### OUTER DIVISION • SE 76th Ave to SE 148th **LEGEND** of Improvements during DTP **Bus Station Types** Temporary Construction Easement 1 Pedestrian Pass-Through Proposed Use of Existing Stop on the Portland Transit Mall Business Access and Transit (BAT) Lane X Tree Removed Proposed Bus Route in Downtown Portland and Downtown Gresham 2 Pedestrian By-Pass Protected Bicycle Facility Proposed Tree Planting Sidewalk / Island **Driveway Removed**

Median Access Control

Right-of-Way Acquisition

Portland Bureau of Transportation Improvements

Proposed Pedestrian Crossing Signal

3 Shared Bicycle & Pedestrian

**Proposed Signal Improvements** 

Proposed Pedestrian Crossing Signa

Proposed Median Access Control

Bioswale

Bicycle Lane Pavement Marking

### OUTER DIVISION • SE 76th Ave to SE 148th Portland Bureau of Transportation Improvements **LEGEND** of Improvements during DTP **Bus Station Types** Temporary Construction Easement 1 Pedestrian Pass-Through Proposed Use of Existing Stop on the Portland Transit Mall Business Access and Transit (BAT) Lane X Tree Removed Proposed Bus Route in Downtown Portland and Downtown Gresham 2 Pedestrian By-Pass Proposed Median Access Control Protected Bicycle Facility Proposed Tree Planting Sidewalk / Island **Driveway Removed** Median Access Control 3 Shared Bicycle & Pedestrian Bioswale Proposed Pedest Crossing Signal **Proposed Signal Improvements** Proposed Pedestrian Bicycle Lane Pavement Marking 4 Island Station Right-of-Way Acquisition ( Proposed Pedestrian Crossing Signa SE 82nd Ave I-205 SE Cesar Chavez Blvd SE 122nd Ave

NW Eastman Pkwy

SE 182nd Ave